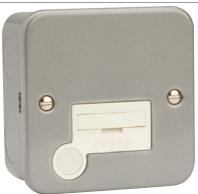

## **Technical Specification**

Product Code: CL050 Description: 13A Fused Connection Unit With Optional Flex Outlet

## **General Information**

Dimensions 80mm (W) x 80mm (H) x 42mm (D)

> Finish Metal Clad Grey

Front Plate & Pattress Box: Electrophoretically Coated Steel Materials

Insert, Fuse Drawer & Housing: Urea

Terminals: Brass

Terminal Screws: Steel & Yellow Passivated Internal Busbars: Formed Pressed Brass

Earth Strap: Mild Steel

Maximum Voltage 250V~ 50Hz

Load Rating 13A Plate Fixing Centres 60.3mm Terminal Size 5mmø **Terminal Torque** 2.5Nm

**Terminal Capacity** 4 x 2.5mm<sup>2</sup> or 2 x 4mm<sup>2</sup>

Switched No Twin Earth Terminals

> Fuse Fitted 13A (BS 1362)

Flex Outlet Yes (10mmø Through Front of the Plate)

40mm Supplied Back Box Depth

Earth Terminal Provided

**Back Box Knockouts** 5 x 20mm (2 on top, 1 on bottom, 1 on each side)

**Operational Temperature** -5°C to +40°C Warranty 10 Years

> **Standards** BS 1363-4: 2016 +A1: 2018

BS 1362:1973