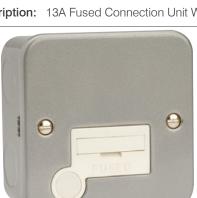

## **Technical Specification**

Product Code: CL050 Description: 13A Fused Connection Unit With Optional Flex Outlet

## **General Information**

Dimensions 80mm (W) x 80mm (H) x 42mm (D)

> Finish Metal Clad Grey

Front Plate & Pattress Box: Electrophoretically Coated Steel Materials

Insert, Fuse Drawer & Housing: Urea

Terminals: Brass

Terminal Screws: Steel & Yellow Passivated Internal Busbars: Formed Pressed Brass

Earth Strap: Mild Steel

Maximum Voltage 250V~ 50Hz

Load Rating 13A Plate Fixing Centres 60.3mm Terminal Size 5mmø **Terminal Torque** 2.5Nm

**Terminal Capacity** 4 x 2.5mm<sup>2</sup> or 2 x 4mm<sup>2</sup>

Switched No Twin Earth Terminals

> Fuse Fitted 13A (BS 1362)

Flex Outlet Yes (10mmø Through Front of the Plate)

40mm Supplied Back Box Depth

Earth Terminal Provided

**Back Box Knockouts** 5 x 20mm (2 on top, 1 on bottom, 1 on each side)

**Operational Temperature** -5°C to +40°C Warranty 10 Years

> **Standards** BS 1363-4: 2016 +A1: 2018

BS 1362:1973